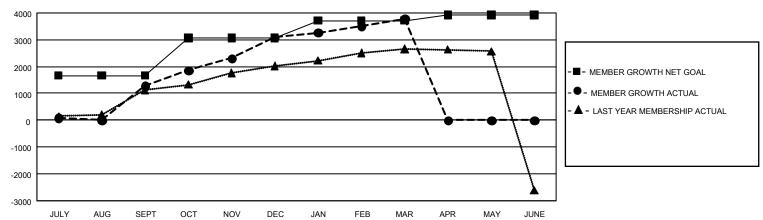

#### GOALS AND ACTUAL MEMBERS CUMULATIVE

| 823 CLUBS OF 1,366 ADDED 1 OR<br>MORE NEW MEMBERS | GENDER DISTRIBUTION                   |                                                                                                                                                               |  |
|---------------------------------------------------|---------------------------------------|---------------------------------------------------------------------------------------------------------------------------------------------------------------|--|
|                                                   | MALE                                  | 21,143 (61.76%)                                                                                                                                               |  |
| ╣                                                 | FEMALE                                | 13,093 (38.24%)                                                                                                                                               |  |
|                                                   | NON BINARY                            | 0 (0.00%)                                                                                                                                                     |  |
|                                                   | PREFER NOT TO ANSWER                  | 0 (0.00%)                                                                                                                                                     |  |
|                                                   |                                       |                                                                                                                                                               |  |
|                                                   | TOTAL FAMILY UNIT MEMBERS 2,160       |                                                                                                                                                               |  |
| MEMBERTONIII BATTA                                | FAMILY MEMBERS PAYING HALF 1,110 DUES |                                                                                                                                                               |  |
|                                                   | · II                                  | MORE NEW MEMBERS  MALE  FEMALE  NON BINARY  PREFER NOT TO ANSWER  CLICK HERE FOR CUMULATIVE  MEMBERSHIP DATA  TOTAL FAMILY UNIT MEMBER  FAMILY MEMBERS PAYING |  |