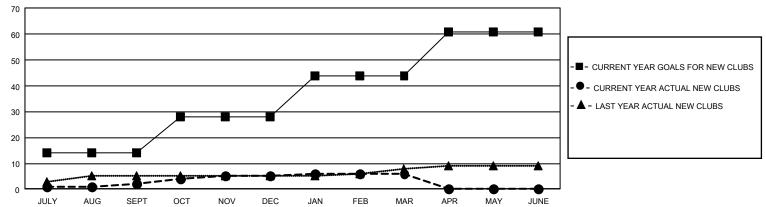

na

### REPORT DOES NOT INCLUDE CLUBS IN UNDISTRICTED AREAS.

| Clubs RESULTS FOR 2022-2023 |    |   |    | Members RESULTS FOR 2022-2023 |      |       |     |
|-----------------------------|----|---|----|-------------------------------|------|-------|-----|
|                             |    |   |    |                               |      |       |     |
| JULY/AUG/SEPT               | 42 | 2 | 12 | JULY/AUG/SEPT                 | 1668 | 1,822 | 346 |
| OCT/NOV/DEC                 | 42 | 3 | 0  | OCT/NOV/DEC                   | 1398 | 2,261 | 228 |
| JAN/FEB/MAR                 | 48 | 1 | 0  | JAN/FEB/MAR                   | 651  | 1,020 | 234 |
| APR/MAY/JUNE                | 51 | 0 | 0  | APR/MAY/JUNE                  | 202  | 0     | 0   |

#### GOALS AND ACTUAL NEW CLUBS CUMULATIVE



#### GOALS AND ACTUAL MEMBERS CUMULATIVE



| 823 CLUBS OF 1,366 ADDED 1 OR<br>MORE NEW MEMBERS | GENDER DISTRIBUTION                   |                                                                                                                                                               |  |
|---------------------------------------------------|---------------------------------------|---------------------------------------------------------------------------------------------------------------------------------------------------------------|--|
|                                                   | MALE                                  | 21,143 (61.76%)